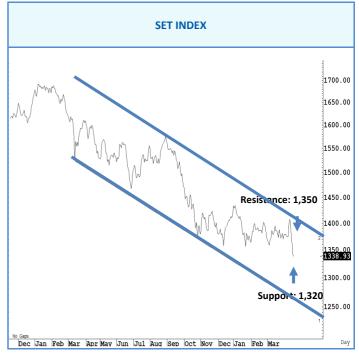

## การวิเคราะห์ทางเทคนิค

SET Index ปรับฐานต่อ สั้น ๆ ดีดกลับไม่ข้ามแถว ๆ 1,350 จุด แนะนำขาย เพื่อหวังผลชื้อกลับเมื่ออ่อนตัวลงแถว ๆ 1,330-1,320 จุด หุ้นที่แนะนำ SAPPE,