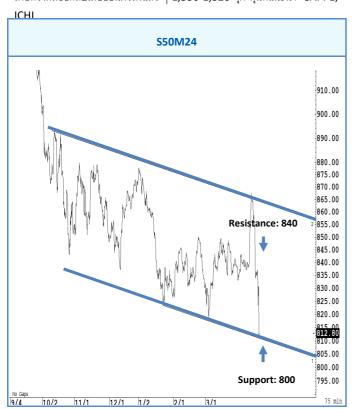

## การวิเคราะห์ทางเทคนิค

สั้น ๆ ไม่ต่ำกว่าแถว ๆ 806 จุด คาดว่าน่าจะมีดีดกลับได้บ้างที่แนวต้านแถว ๆ 820 จุด

## กลยุทธ์การลงทุน

แนะนำ trading ในกรอบระหว่าง 806-820 จุด รับรู้กำไร